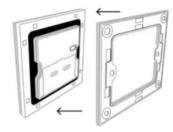

#### Installation

1. Take down the magnetic frame

2. Fix the frame by screws or stick to a metal surface.

3. Put up the switch in frame