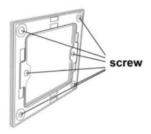

#### Installation

1. Take down the magnetic frame

2. Fix the frame by screws or stick to a metal surface.

3. Put up the switch in frame