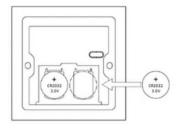

### Battery Installation

Prepare battery CR2032x2, Open back cover of battery and operate follow the below picture