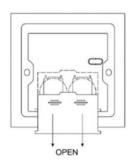

### Battery Installation

Prepare battery CR2032x2, Open back cover of battery and operate follow the below picture