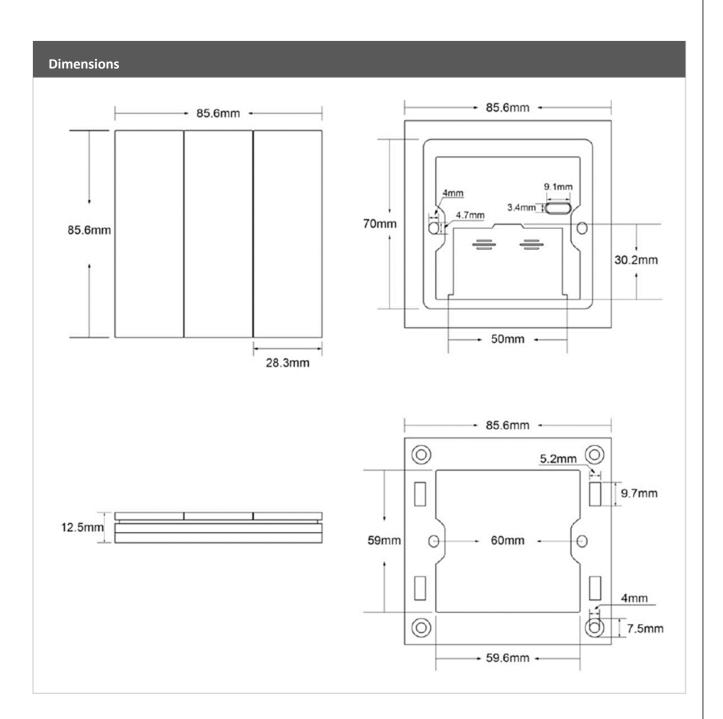

### **Specification**

| Model               | SCT-SW-6K-ZBGP-AL-ID-IA |
|---------------------|-------------------------|
| Input Voltage       | Battery 3.0 Vdc         |
| Standby Power       | < 3 μΑ                  |
| Battery Type        | CR2032                  |
| IP Rating           | IP20                    |
| Body Color          | White                   |
| Ambient Temperature | -20 ~ 55°C              |
| Dimension           | 85.6mmx85.6mmx12.5mm    |
| Weight              | 64g                     |
| Battery Lifetime    | 2 years                 |
|                     |                         |