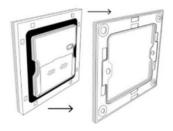

#### Installation

1. Take down the magnetic frame

2. Fix the frame by screws or stick to a metal surface.

3. Put up the switch in frame